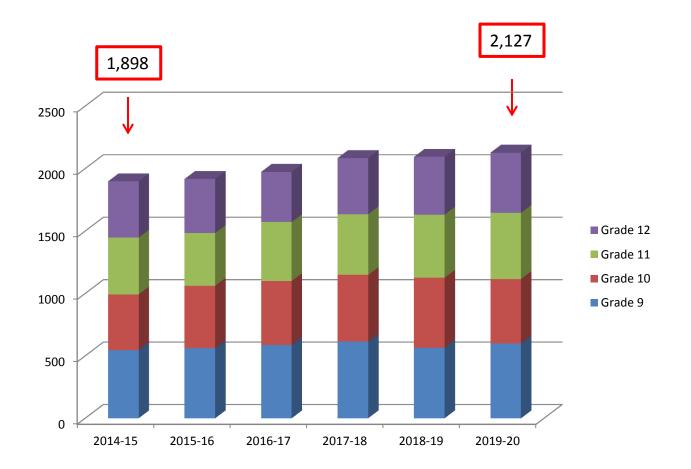

## **High School Enrollment**

## **Demographer's Enrollment Projections**

|                                    | Projections | Actuals | Actuals/Projections |
|------------------------------------|-------------|---------|---------------------|
| Elementary enrollment              | 3,235       | 3,253   | 100.56%             |
| Middle School Enrollment           | 1,597       | 1,587   | 99.37%              |
| High School Enrollment             | 1,897       | 1,898   | 100.05%             |
| Total General Classroom Enrollment | 6,729       | 6,738   | 100.13%             |
| PK Enrollment                      | 18          | 16      | 88.89%              |
| Ungraded Enrollment                | 116         | 111     | 95.69%              |
| Total District Enrollment          | 6,863       | 6,865   | 100.03%             |
|                                    |             |         |                     |