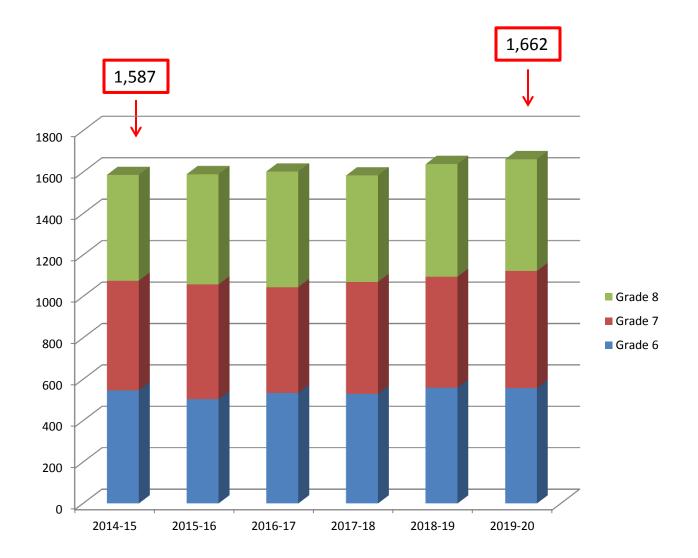

## Middle School Enrollment

## **Demographer's Enrollment Projections**

|                                    | Projections | Actuals | Actuals/Projections |
|------------------------------------|-------------|---------|---------------------|
| Elementary enrollment              | 3,235       | 3,253   | 100.56%             |
| Middle School Enrollment           | 1,597       | 1,587   | 99.37%              |
| High School Enrollment             | 1,897       | 1,898   | 100.05%             |
| Total General Classroom Enrollment | 6,729       | 6,738   | 100.13%             |
| PK Enrollment                      | 18          | 16      | 88.89%              |
| Ungraded Enrollment                | 116         | 111     | 95.69%              |
| Total District Enrollment          | 6,863       | 6,865   | 100.03%             |
|                                    |             |         |                     |