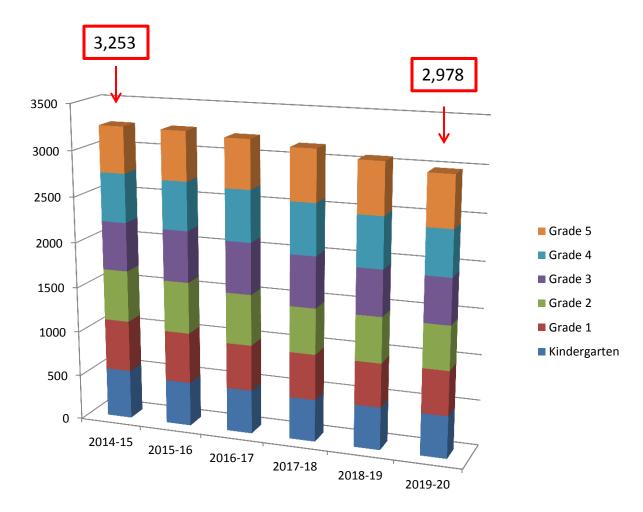

## **Elementary Enrollment**

## **Demographer's Enrollment Projections**

|                                    | Projections | Actuals | Actuals/Projections |
|------------------------------------|-------------|---------|---------------------|
| Elementary enrollment              | 3,235       | 3,253   | 100.56%             |
| Middle School Enrollment           | 1,597       | 1,587   | 99.37%              |
| High School Enrollment             | 1,897       | 1,898   | 100.05%             |
| Total General Classroom Enrollment | 6,729       | 6,738   | 100.13%             |
| PK Enrollment                      | 18          | 16      | 88.89%              |
| Ungraded Enrollment                | 116         | 111     | 95.69%              |
| Total District Enrollment          | 6,863       | 6,865   | 100.03%             |
|                                    |             |         |                     |