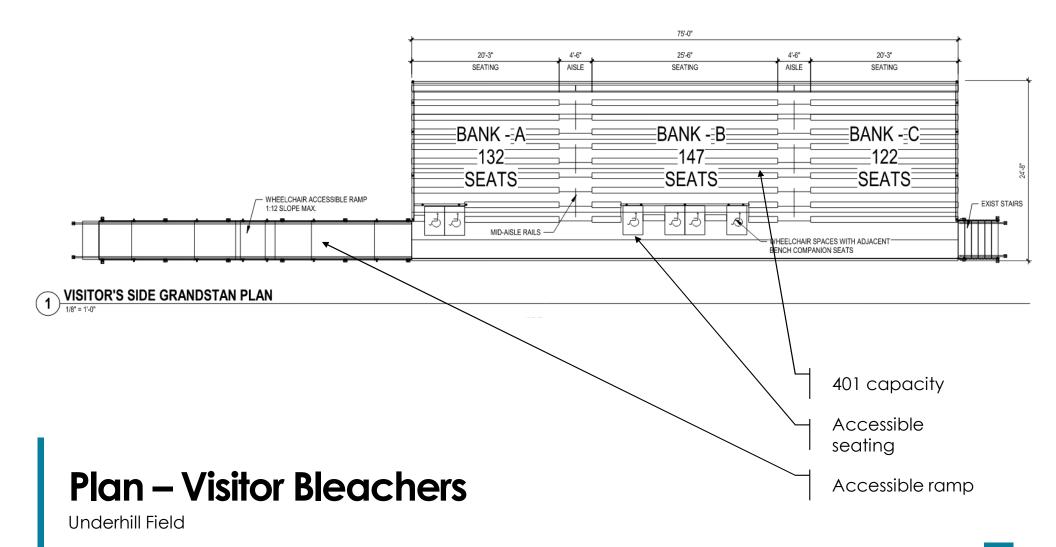

## Underhill Field – Grandstand & Turf Replacement

spiezle

South Orange / Maplewood School District









### **Press Box**

Underhill Field







**Turf**Underhill Field

### COOLPLAY HAS BEEN TESTED TO THE INDUSTRY STANDARD. EN 71-3 (PAR 3) TOY TESTING - MEETING ALL REQUIREMENTS.

| HEAVY METAL | COOLPLAY | REQUIREMENTS |
|-------------|----------|--------------|
| Arsenic     | < 0.05   | 47           |
| Lead        | < 0.5    | 160          |
| Zinc        | 4        | 46,000       |

Source: FieldTurf CoolPlay brochure

#### Status and Schedule

| School           | Phase              | Start    | End      |  |
|------------------|--------------------|----------|----------|--|
| Clinton ES       | Small Additions    | active   | Aug 2022 |  |
|                  | Full Addition/Site | Aug 2022 | Aug 2023 |  |
|                  | Renovations        | active   | Aug 2022 |  |
| Jefferson ES     | Add/Renovation     | active