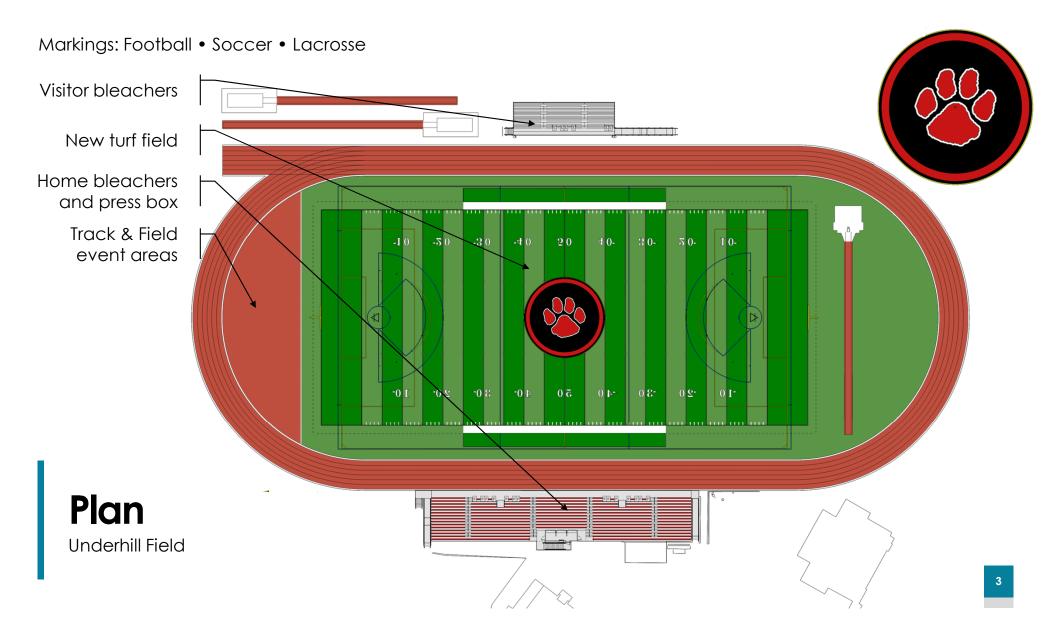

## Underhill Field – Grandstand & Turf Replacement

spiezle

South Orange / Maplewood School District









### **Press Box**

Underhill Field







**Turf**Underhill Field

### COOLPLAY HAS BEEN TESTED TO THE INDUSTRY STANDARD. EN 71-3 (PAR 3) TOY TESTING - MEETING ALL REQUIREMENTS.

| HEAVY METAL | COOLPLAY | REQUIREMENTS |
|-------------|----------|--------------|
| Arsenic     | < 0.05   | 47           |
| Lead        | < 0.5    | 160          |
| Zinc        | 4        | 46,000       |

Source: FieldTurf CoolPlay brochure

#### Status and Schedule

| School           | Phase              | Start    | End      |  |
|------------------|--------------------|----------|----------|--|
| Clinton ES       | Small Additions    | active   | Aug 2022 |  |
|                  | Full Addition/Site | Aug 2022 | Aug 2023 |  |
|                  | Renovations        | active   | Aug 2022 |  |
| Jeff