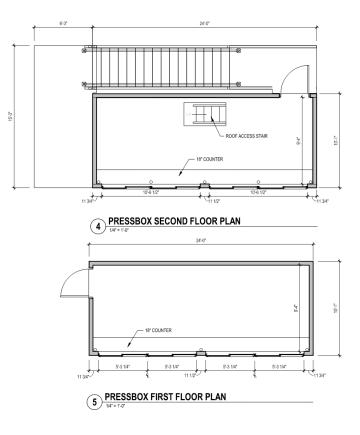

## Underhill Field – Grandstand & Turf Replacement

spiezle

South Orange / Maplewood School District









### **Press Box**

Underhill Field







**Turf**Underhill Field

### COOLPLAY HAS BEEN TESTED TO THE INDUSTRY STANDARD. EN 71-3 (PAR 3) TOY TESTING - MEETING ALL REQUIREMENTS.

| HEAVY METAL | COOLPLAY | REQUIREMENTS |
|-------------|----------|--------------|
| Arsenic     | < 0.05   | 47           |
| Lead        | < 0.5    | 160          |
| Zinc        | 4        | 46,000       |

Source: FieldTurf CoolPlay brochure

#### Status and Schedule

| School           | Phase              | Start    | End      |  |
|------------------|--------------------|----------|----------|--|
| Clinton ES       | Small Additions    | active   | Aug 2022 |  |
|                  | Full Addition/Site | Aug 2022 | Aug 2023 |  |
|                  | Renovations        | active   | Aug 2022 |  |
| Jefferso