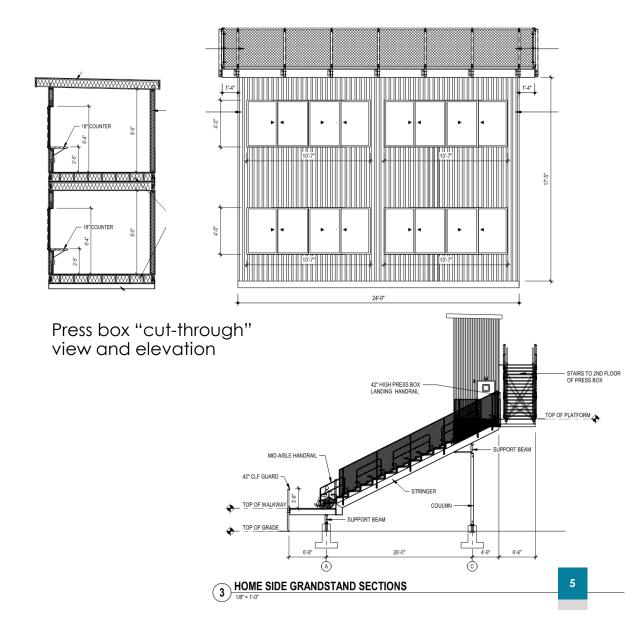

## Underhill Field – Grandstand & Turf Replacement

spiezle

South Orange / Maplewood School District









### **Press Box**

Underhill Field







**Turf**Underhill Field

### COOLPLAY HAS BEEN TESTED TO THE INDUSTRY STANDARD. EN 71-3 (PAR 3) TOY TESTING - MEETING ALL REQUIREMENTS.

| HEAVY METAL | COOLPLAY | REQUIREMENTS |
|-------------|----------|--------------|
| Arsenic     | < 0.05   | 47           |
| Lead        | < 0.5    | 160          |
| Zinc        | 4        | 46,000       |

Source: FieldTurf CoolPlay brochure

#### Status and Schedule

| School           | Phase              | Start    | End      |  |
|------------------|--------------------|----------|----------|--|
| Clinton ES       | Small Additions    | active   | Aug 2022 |  |
|                  | Full Addition/Site | Aug 2022 | Aug 2023 |  |
|                  | Renovations        | active   | Aug 2022 |  |
| Jefferson ES     | Add/Renovation     | active