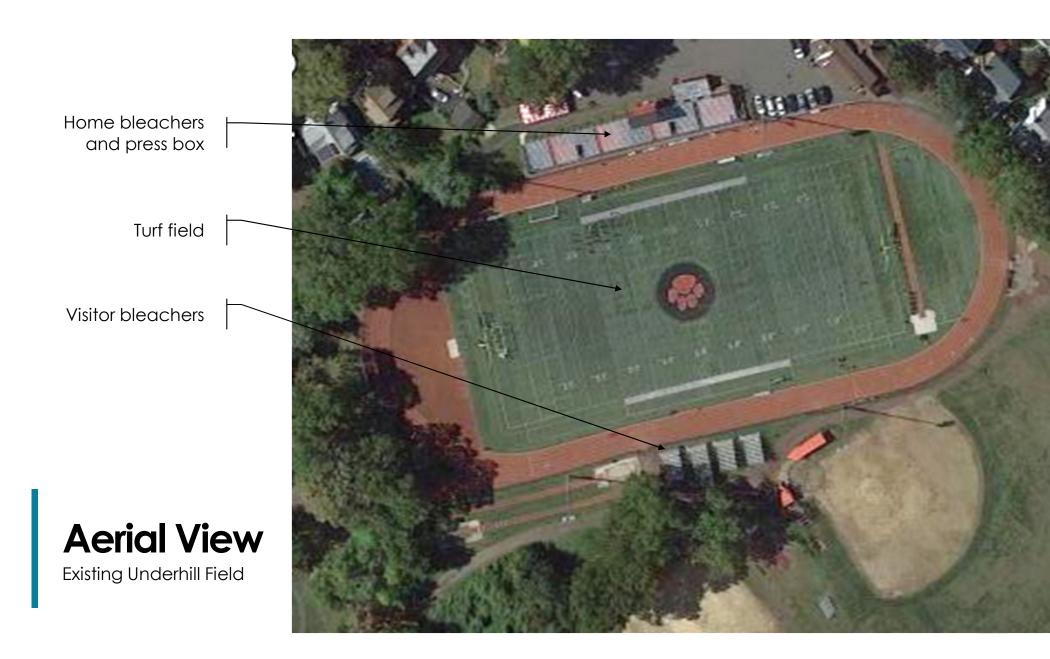

## Underhill Field – Grandstand & Turf Replacement

spiezle

South Orange / Maplewood School District









### **Press Box**

Underhill Field







**Turf**Underhill Field

### COOLPLAY HAS BEEN TESTED TO THE INDUSTRY STANDARD. EN 71-3 (PAR 3) TOY TESTING - MEETING ALL REQUIREMENTS.

| HEAVY METAL | COOLPLAY | REQUIREMENTS |
|-------------|----------|--------------|
| Arsenic     | < 0.05   | 47           |
| Lead        | < 0.5    | 160          |
| Zinc        | 4        | 46,000       |

Source: FieldTurf CoolPlay brochure

#### Status and Schedule

| School           | Phase              | Start    | End      |  |
|------------------|--------------------|----------|----------|--|
| Clinton ES       | Small Additions    | active   | Aug 2022 |  |
|                  | Full Addition/Site | Aug 2022 | Aug 2023 |  |
|                  | Renovations        | active   | Aug 2022 |  |
| Je