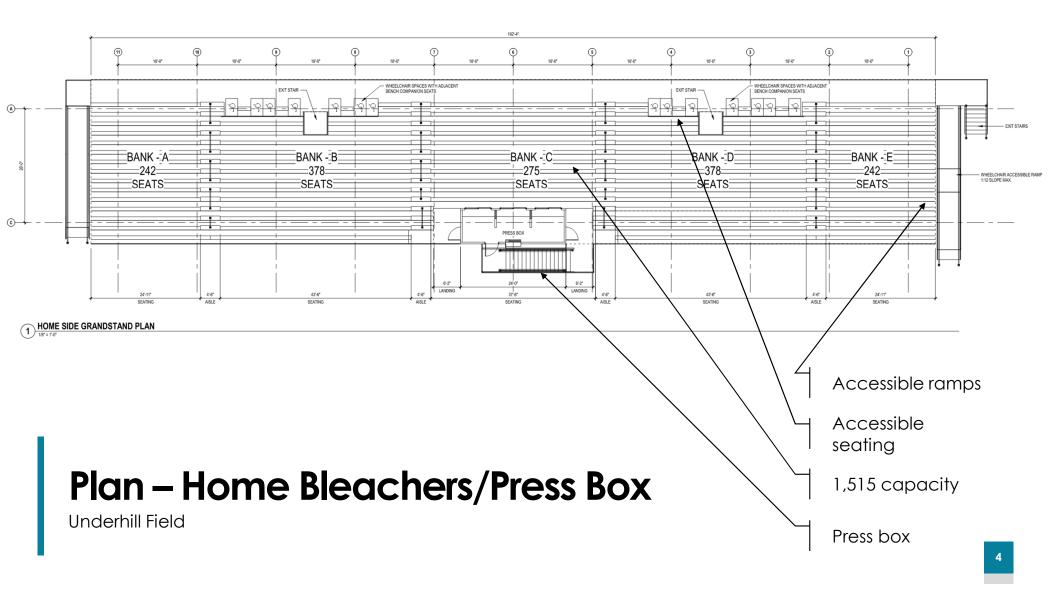

## Underhill Field – Grandstand & Turf Replacement

spiezle

South Orange / Maplewood School District









### **Press Box**

Underhill Field







**Turf**Underhill Field

### COOLPLAY HAS BEEN TESTED TO THE INDUSTRY STANDARD. EN 71-3 (PAR 3) TOY TESTING - MEETING ALL REQUIREMENTS.

| HEAVY METAL | COOLPLAY | REQUIREMENTS |
|-------------|----------|--------------|
| Arsenic     | < 0.05   | 47           |
| Lead        | < 0.5    | 160          |
| Zinc        | 4        | 46,000       |

Source: FieldTurf CoolPlay brochure

#### Status and Schedule

| School           | Phase              | Start    | End      |  |
|------------------|--------------------|----------|----------|--|
| Clinton ES       | Small Additions    | active   | Aug 2022 |  |
|                  | Full Addition/Site | Aug 2022 | Aug 2023 |  |
|                  | Renovations        | active   | Aug 2022 |  |
| Jeffer