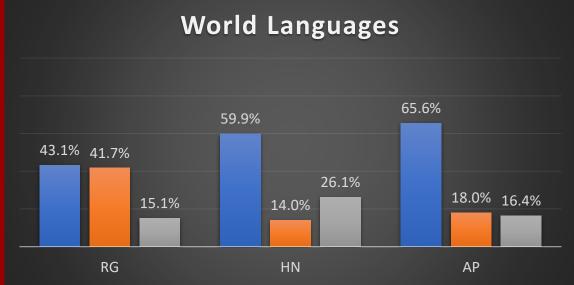

### High School: Racial Demographics across the content areas

RG = Regular Ed.

HN = Honors

AP = Advanced Placement

RG = Regular Ed.

HN = Honors

AP = Advanced Placement