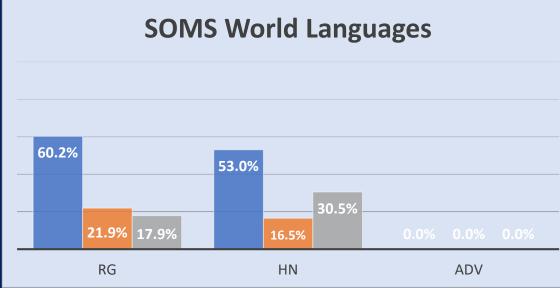

### Middle School: Racial Demographics across the content areas

### High School: Racial Demographics across the content areas

RG = Regular Ed.

HN = Honors

AP = Advanced Placement

RG = Regular Ed.

HN = Honors

AP = Advanced Placement