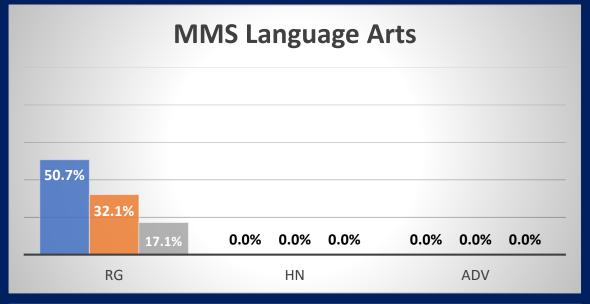

Enrollment data for BPW Settlement**

"By January 31st of each year, the District will prepare a written report of course enrollments by race and gender for all courses in grades 6-8 and 9-12 for each specific school and, to the extent permitted by federal and state student data privacy laws concerning data deidentification, will publicize the report on the District website and through social media. This obligation shall remain in effect for three school years following the expiration of the monitor's term, or following the monitor's certification of compliance as set forth in paragraph six (6), whichever comes first."



### Enrollment data over the last two years





### Enrollment data by Grade for 2021-22SY









### Middle School: Racial Demographics across the content areas









































### High School: Racial Demographics across the content areas









RG = Regular Ed.

HN = Honors

AP = Advanced Placement









RG = Regular Ed.

HN = Honors

AP = Advanced Placement





# Middle School: Gender across the content areas

#### ■ Females ■ Males

































### High School: Gender across the content areas



RG = Regular Ed.

HN = Honors

AP = Advanced Placement

HN = Honors







RG = Regular Ed.



AP = Advanced Placement