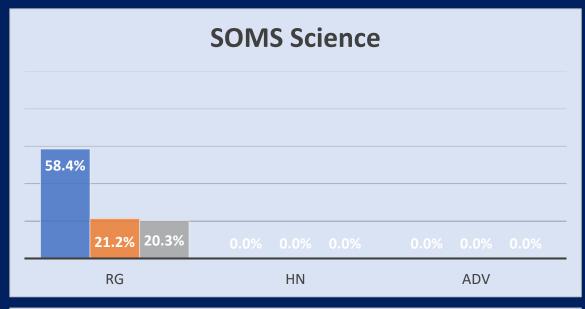

### Middle School: Racial Demographics across the content areas

### High School: Racial Demographics across the content areas

RG = Regular Ed.

HN = Honors

AP = Advanced Placement

RG = Regular Ed.

HN = Honors

AP = Advanced Placement