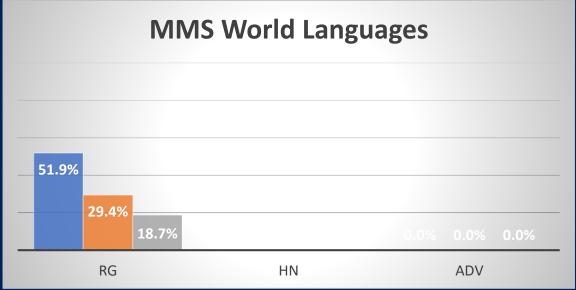

### Middle School: Racial Demographics across the content areas

### High School: Racial Demographics across the content areas

RG = Regular Ed.

HN = Honors

AP = Advanced Placement

RG = Regular Ed.

HN = Honors

AP = Advanced Placement