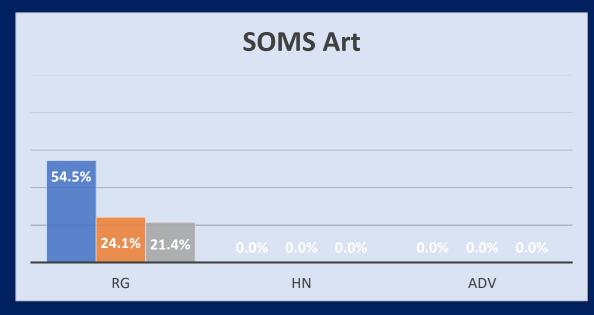

r BPW Settlement**

"By January 31st of each year, the District will prepare a written report of course enrollments by race and gender for all courses in grades 6-8 and 9-12 for each specific school and, to the extent permitted by federal and state student data privacy laws concerning data deidentification, will publicize the report on the District website and through social media. This obligation shall remain in effect for three school years following the expiration of the monitor's term, or following the monitor's certification of compliance as set forth in paragraph six (6), whichever comes first."



### Enrollment data over the last two years





### Enrollment data by Grade for 2021-22SY









### Middle School: Racial Demographics across the content areas









































### High School: Racial Demographics across the content areas









RG = Regular Ed.

HN = Honors

AP = Advanced Placement









RG = Regular Ed.

HN = Honors

AP = Advanced Placement





# Middle School: Gender across the content areas

#### ■ Females ■ Males

































### High School: Gender across the content areas



RG = Regular Ed.

HN = Honors

AP = Advanced Placement

HN = Honors







RG = Regular Ed.



AP = Advanced Placement