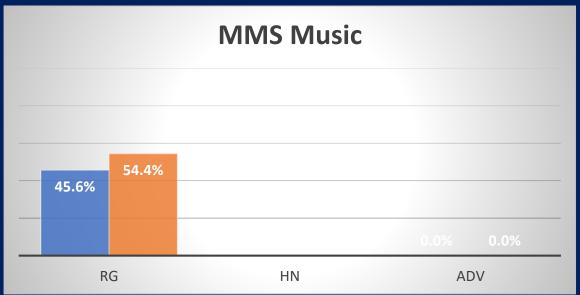

will publicize the report on the District website and through social media. This obligation shall remain in effect for three school years following the expiration of the monitor's term, or following the monitor's certification of compliance as set forth in paragraph six (6), whichever comes first."



### Enrollment data over the last two years





### Enrollment data by Grade for 2021-22SY









### Middle School: Racial Demographics across the content areas









































### High School: Racial Demographics across the content areas









RG = Regular Ed.

HN = Honors

AP = Advanced Placement









RG = Regular Ed.

HN = Honors

AP = Advanced Placement





# Middle School: Gender across the content areas

#### ■ Females ■ Males

































### High School: Gender across the content areas



RG = Regular Ed.

HN = Honors

AP = Advanced Placement

HN = Honors







RG = Regular Ed.



AP = Advanced Placement