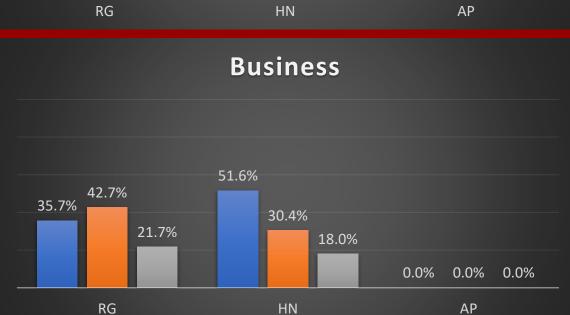

### High School: Racial Demographics across the content areas

RG = Regular Ed.

HN = Honors

AP = Advanced Placement

RG = Regular Ed.

HN = Honors

AP = Advanced Placement