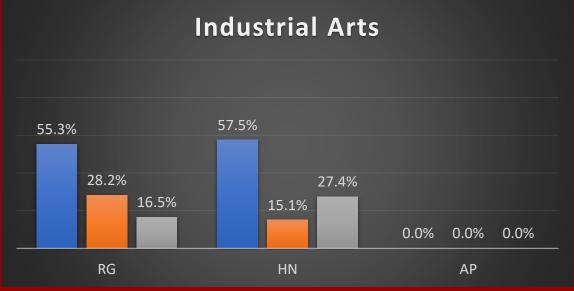

### High School: Racial Demographics across the content areas

RG = Regular Ed.

HN = Honors

AP = Advanced Placement

RG = Regular Ed.

HN = Honors

AP = Advanced Placement