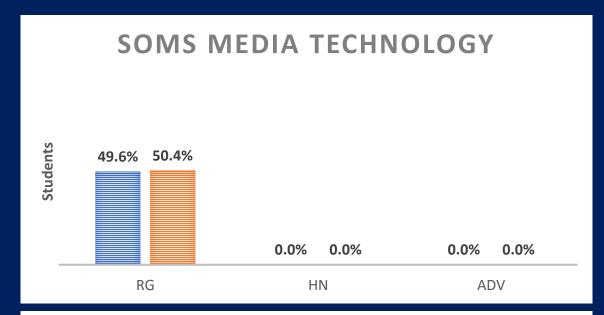

ll publicize the report on the District website and through social media. This obligation shall remain in effect for three school years following the expiration of the monitor's term, or following the monitor's certification of compliance as set forth in paragraph six (6), whichever comes first."



### Enrollment data over the last two years





### Enrollment data by Grade for 2021-22SY









### Middle School: Racial Demographics across the content areas









































### High School: Racial Demographics across the content areas









RG = Regular Ed.

HN = Honors

AP = Advanced Placement









RG = Regular Ed.

HN = Honors

AP = Advanced Placement





# Middle School: Gender across the content areas

#### ■ Females ■ Males

































### High School: Gender across the content areas



RG = Regular Ed.

HN = Honors

AP = Advanced Placement

HN = Honors







RG = Regular Ed.



AP = Advanced Placement