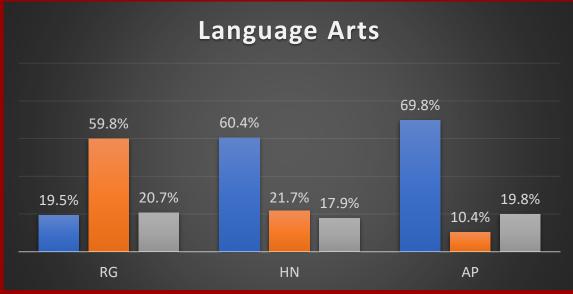

### Middle School: Racial Demographics across the content areas

### High School: Racial Demographics across the content areas

RG = Regular Ed.

HN = Honors

AP = Advanced Placement

RG = Regular Ed.

HN = Honors

AP = Advanced Placement