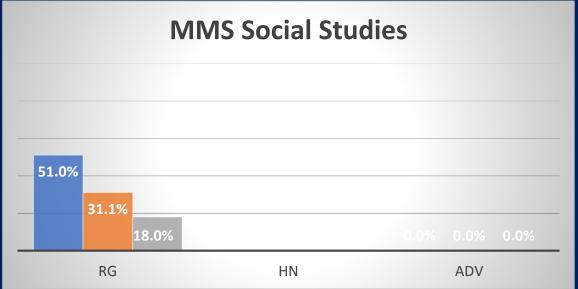

a for BPW Settlement**

"By January 31st of each year, the District will prepare a written report of course enrollments by race and gender for all courses in grades 6-8 and 9-12 for each specific school and, to the extent permitted by federal and state student data privacy laws concerning data deidentification, will publicize the report on the District website and through social media. This obligation shall remain in effect for three school years following the expiration of the monitor's term, or following the monitor's certification of compliance as set forth in paragraph six (6), whichever comes first."



### Enrollment data over the last two years





### Enrollment data by Grade for 2021-22SY









### Middle School: Racial Demographics across the content areas









































### High School: Racial Demographics across the content areas









RG = Regular Ed.

HN = Honors

AP = Advanced Placement









RG = Regular Ed.

HN = Honors

AP = Advanced Placement





# Middle School: Gender across the content areas

#### ■ Females ■ Males

































### High School: Gender across the content areas



RG = Regular Ed.

HN = Honors

AP = Advanced Placement

HN = Honors







RG = Regular Ed.



AP = Advanced Placement