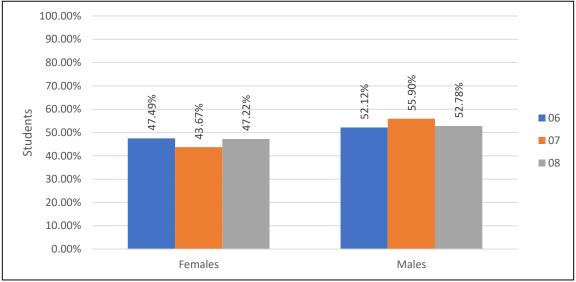

Access & Equity Board of Education Meeting, December 20, 2021

#### **Enrollment data for BPW Settlement**

"By January 31st of each year, the District will prepare a written report of course enrollments by race and gender for all courses in grades 6-8 and 9-12 for each specific school and, to the extent permitted by federal and state student data privacy laws concerning data deidentification, will publicize the report on the District website and through social media. This obligation shall remain in effect for three school years following the expiration of the monitor's term, or following the monitor's certification of compliance as set forth in paragraph six (6), whichever comes first."



### Enrollment data over the last two years





### Enrollment data by Grade for 2021-22SY









### Middle School: Racial Demographics across the content areas









































### High School: Racial Demographics across the content areas









RG = Regular Ed.

HN = Honors

AP = Advanced Placement









RG = Regular Ed.

HN = Honors

AP = Advanced Placement





# Middle School: Gender across the content areas

#### ■ Females ■ Males

































### High School: Gender across the content areas



RG = Regular Ed.

HN = Honors

AP = Advanced Placement

HN = Honors







RG = Regular Ed.



AP = Advanced Placement