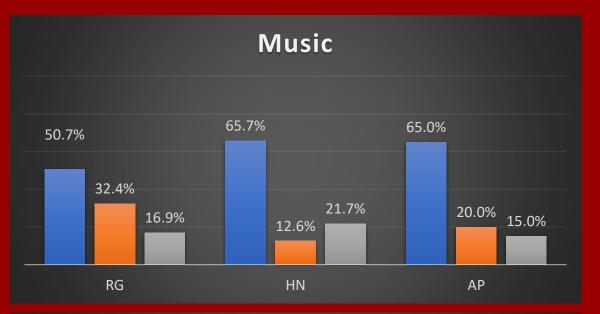

### High School: Racial Demographics across the content areas

RG = Regular Ed.

HN = Honors

AP = Advanced Placement

RG = Regular Ed.

HN = Honors

AP = Advanced Placement