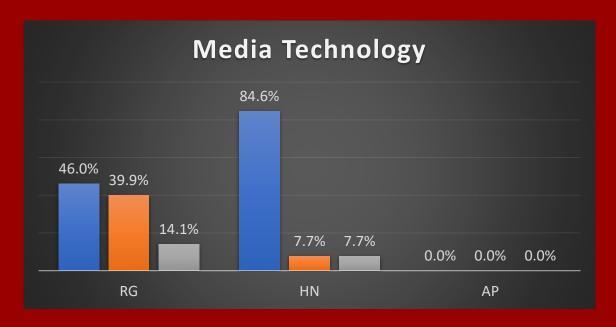

### High School: Racial Demographics across the content areas

RG = Regular Ed.

HN = Honors

AP = Advanced Placement

RG = Regular Ed.

HN = Honors

AP = Advanced Placement