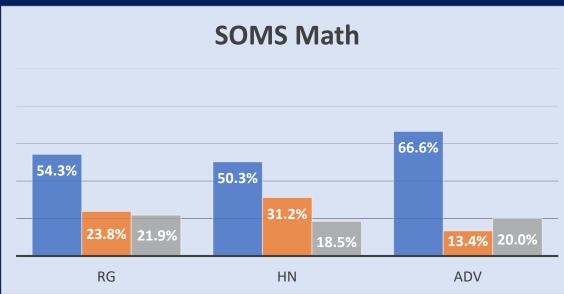

### Middle School: Racial Demographics across the content areas

### High School: Racial Demographics across the content areas

RG = Regular Ed.

HN = Honors

AP = Advanced Placement

RG = Regular Ed.

HN = Honors

AP = Advanced Placement