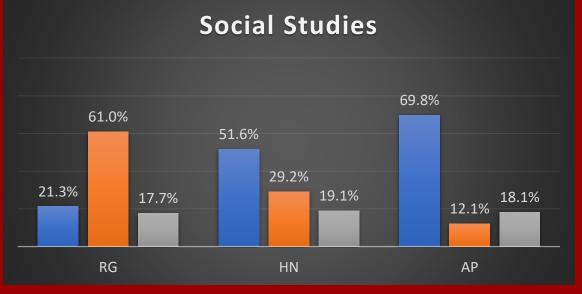

### High School: Racial Demographics across the content areas

RG = Regular Ed.

HN = Honors

AP = Advanced Placement

RG = Regular Ed.

HN = Honors

AP = Advanced Placement