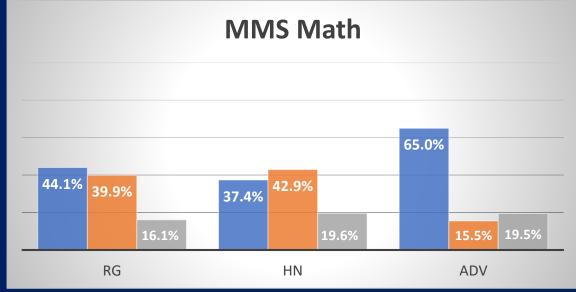

### Middle School: Racial Demographics across the content areas

### High School: Racial Demographics across the content areas

RG = Regular Ed.

HN = Honors

AP = Advanced Placement

RG = Regular Ed.

HN = Honors

AP = Advanced Placement