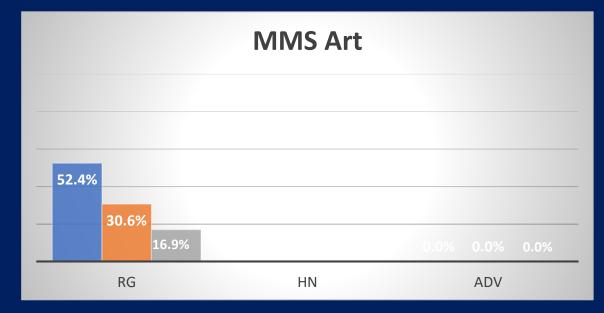

BPW Settlement**

"By January 31st of each year, the District will prepare a written report of course enrollments by race and gender for all courses in grades 6-8 and 9-12 for each specific school and, to the extent permitted by federal and state student data privacy laws concerning data deidentification, will publicize the report on the District website and through social media. This obligation shall remain in effect for three school years following the expiration of the monitor's term, or following the monitor's certification of compliance as set forth in paragraph six (6), whichever comes first."



### Enrollment data over the last two years





### Enrollment data by Grade for 2021-22SY









### Middle School: Racial Demographics across the content areas









































### High School: Racial Demographics across the content areas









RG = Regular Ed.

HN = Honors

AP = Advanced Placement









RG = Regular Ed.

HN = Honors

AP = Advanced Placement





# Middle School: Gender across the content areas

#### ■ Females ■ Males

































### High School: Gender across the content areas



RG = Regular Ed.

HN = Honors

AP = Advanced Placement

HN = Honors







RG = Regular Ed.



AP = Advanced Placement