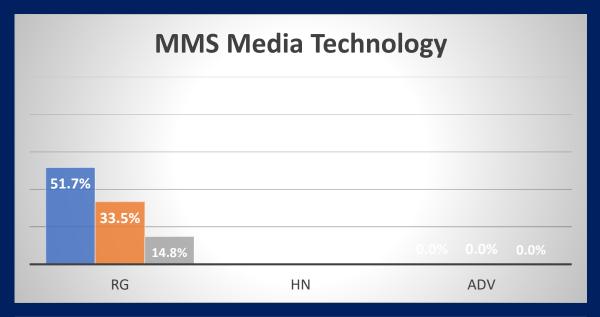

ment**

"By January 31st of each year, the District will prepare a written report of course enrollments by race and gender for all courses in grades 6-8 and 9-12 for each specific school and, to the extent permitted by federal and state student data privacy laws concerning data deidentification, will publicize the report on the District website and through social media. This obligation shall remain in effect for three school years following the expiration of the monitor's term, or following the monitor's certification of compliance as set forth in paragraph six (6), whichever comes first."



### Enrollment data over the last two years





### Enrollment data by Grade for 2021-22SY









### Middle School: Racial Demographics across the content areas









































### High School: Racial Demographics across the content areas









RG = Regular Ed.

HN = Honors

AP = Advanced Placement









RG = Regular Ed.

HN = Honors

AP = Advanced Placement





# Middle School: Gender across the content areas

#### ■ Females ■ Males

































### High School: Gender across the content areas



RG = Regular Ed.

HN = Honors

AP = Advanced Placement

HN = Honors







RG = Regular Ed.



AP = Advanced Placement