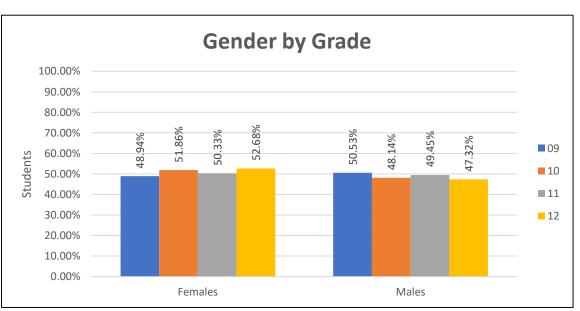

following the monitor's certification of compliance as set forth in paragraph six (6), whichever comes first."



### Enrollment data over the last two years





### Enrollment data by Grade for 2021-22SY









### Middle School: Racial Demographics across the content areas









































### High School: Racial Demographics across the content areas









RG = Regular Ed.

HN = Honors

AP = Advanced Placement









RG = Regular Ed.

HN = Honors

AP = Advanced Placement





# Middle School: Gender across the content areas

#### ■ Females ■ Males

































### High School: Gender across the content areas



RG = Regular Ed.

HN = Honors

AP = Advanced Placement

HN = Honors







RG = Regular Ed.



AP = Advanced Placement