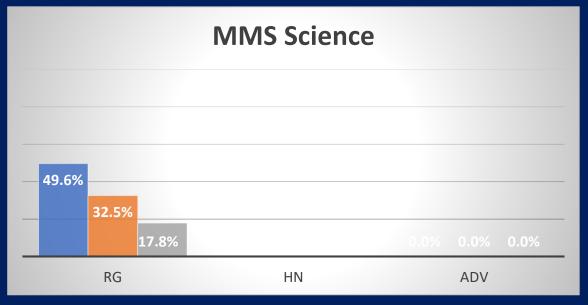

### Middle School: Racial Demographics across the content areas

### High School: Racial Demographics across the content areas

RG = Regular Ed.

HN = Honors

AP = Advanced Placement

RG = Regular Ed.

HN = Honors

AP = Advanced Placement