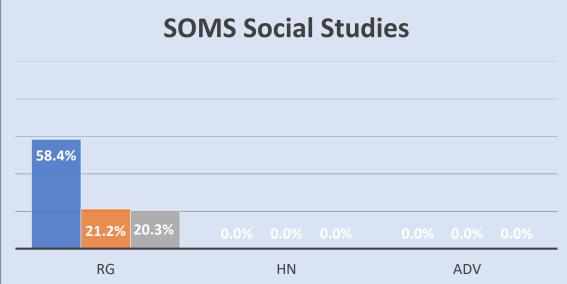

ata for BPW Settlement**

"By January 31st of each year, the District will prepare a written report of course enrollments by race and gender for all courses in grades 6-8 and 9-12 for each specific school and, to the extent permitted by federal and state student data privacy laws concerning data deidentification, will publicize the report on the District website and through social media. This obligation shall remain in effect for three school years following the expiration of the monitor's term, or following the monitor's certification of compliance as set forth in paragraph six (6), whichever comes first."



### Enrollment data over the last two years





### Enrollment data by Grade for 2021-22SY









### Middle School: Racial Demographics across the content areas









































### High School: Racial Demographics across the content areas









RG = Regular Ed.

HN = Honors

AP = Advanced Placement









RG = Regular Ed.

HN = Honors

AP = Advanced Placement





# Middle School: Gender across the content areas

#### ■ Females ■ Males

































### High School: Gender across the content areas



RG = Regular Ed.

HN = Honors

AP = Advanced Placement

HN = Honors







RG = Regular Ed.



AP = Advanced Placement