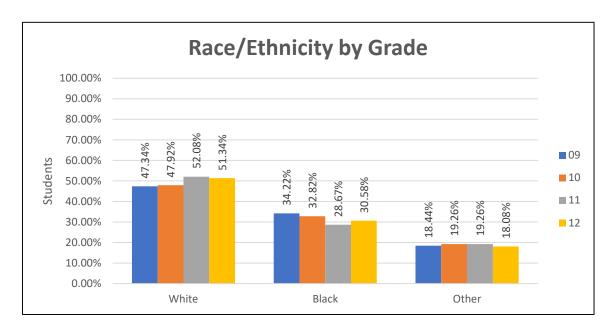

or following the monitor's certification of compliance as set forth in paragraph six (6), whichever comes first."



### Enrollment data over the last two years





### Enrollment data by Grade for 2021-22SY









### Middle School: Racial Demographics across the content areas









































### High School: Racial Demographics across the content areas









RG = Regular Ed.

HN = Honors

AP = Advanced Placement









RG = Regular Ed.

HN = Honors

AP = Advanced Placement





# Middle School: Gender across the content areas

#### ■ Females ■ Males

































### High School: Gender across the content areas



RG = Regular Ed.

HN = Honors

AP = Advanced Placement

HN = Honors







RG = Regular Ed.



AP = Advanced Placement