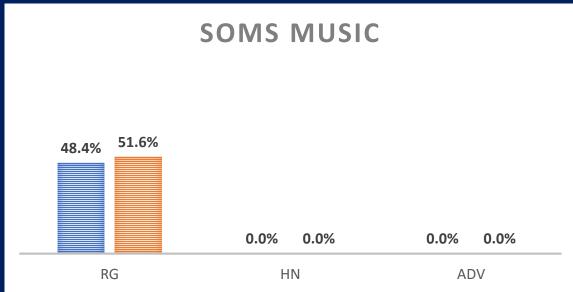

, will publicize the report on the District website and through social media. This obligation shall remain in effect for three school years following the expiration of the monitor's term, or following the monitor's certification of compliance as set forth in paragraph six (6), whichever comes first."



### Enrollment data over the last two years





### Enrollment data by Grade for 2021-22SY









### Middle School: Racial Demographics across the content areas









































### High School: Racial Demographics across the content areas









RG = Regular Ed.

HN = Honors

AP = Advanced Placement









RG = Regular Ed.

HN = Honors

AP = Advanced Placement





# Middle School: Gender across the content areas

#### ■ Females ■ Males

































### High School: Gender across the content areas



RG = Regular Ed.

HN = Honors

AP = Advanced Placement

HN = Honors







RG = Regular Ed.



AP = Advanced Placement