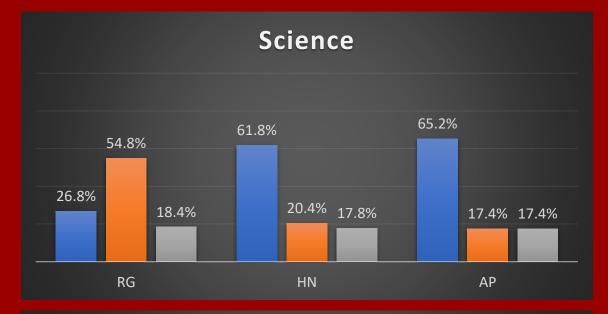

### High School: Racial Demographics across the content areas

RG = Regular Ed.

HN = Honors

AP = Advanced Placement

RG = Regular Ed.

HN = Honors

AP = Advanced Placement