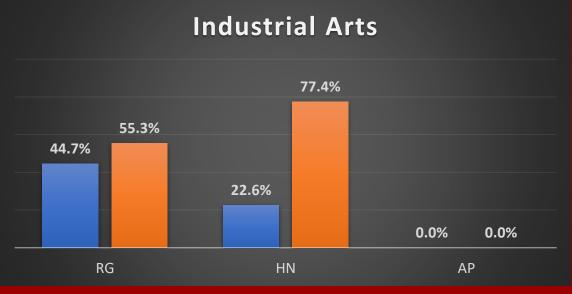

### High School: Racial Demographics across the content areas

RG = Regular Ed.

HN = Honors

AP = Advanced Placement

RG = Regular Ed.

HN = Honors

AP = Advanced Placement