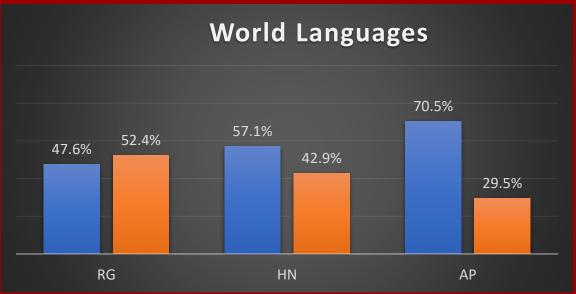

### High School: Racial Demographics across the content areas

RG = Regular Ed.

HN = Honors

AP = Advanced Placement

RG = Regular Ed.

HN = Honors

AP = Advanced Placement