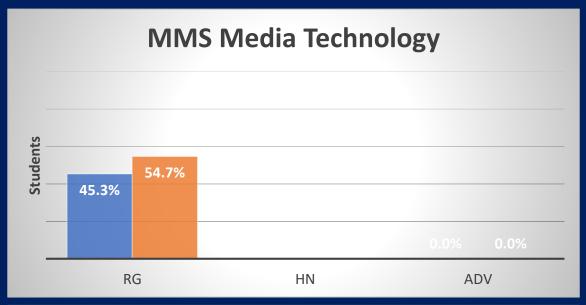

publicize the report on the District website and through social media. This obligation shall remain in effect for three school years following the expiration of the monitor's term, or following the monitor's certification of compliance as set forth in paragraph six (6), whichever comes first."



### Enrollment data over the last two years





### Enrollment data by Grade for 2021-22SY









### Middle School: Racial Demographics across the content areas









































### High School: Racial Demographics across the content areas









RG = Regular Ed.

HN = Honors

AP = Advanced Placement









RG = Regular Ed.

HN = Honors

AP = Advanced Placement





# Middle School: Gender across the content areas

#### ■ Females ■ Males

































### High School: Gender across the content areas



RG = Regular Ed.

HN = Honors

AP = Advanced Placement

HN = Honors







RG = Regular Ed.



AP = Advanced Placement