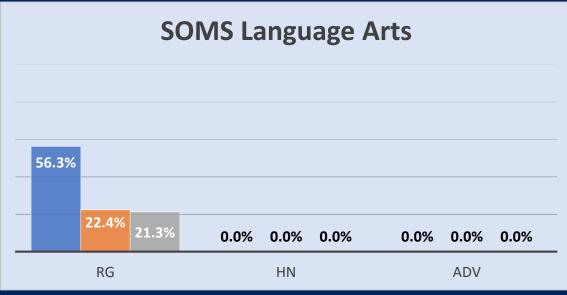

**Enrollment data for BPW Settlement**

"By January 31st of each year, the District will prepare a written report of course enrollments by race and gender for all courses in grades 6-8 and 9-12 for each specific school and, to the extent permitted by federal and state student data privacy laws concerning data deidentification, will publicize the report on the District website and through social media. This obligation shall remain in effect for three school years following the expiration of the monitor's term, or following the monitor's certification of compliance as set forth in paragraph six (6), whichever comes first."



### Enrollment data over the last two years





### Enrollment data by Grade for 2021-22SY









### Middle School: Racial Demographics across the content areas









































### High School: Racial Demographics across the content areas









RG = Regular Ed.

HN = Honors

AP = Advanced Placement









RG = Regular Ed.

HN = Honors

AP = Advanced Placement





# Middle School: Gender across the content areas

#### ■ Females ■ Males

































### High School: Gender across the content areas



RG = Regular Ed.

HN = Honors

AP = Advanced Placement

HN = Honors







RG = Regular Ed.



AP = Advanced Placement