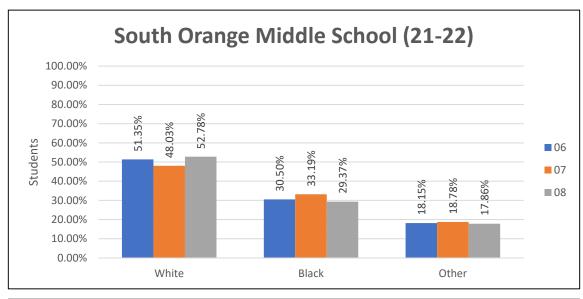

### Enrollment data by Grade for 2021-22SY

### Middle School: Racial Demographics across the content areas