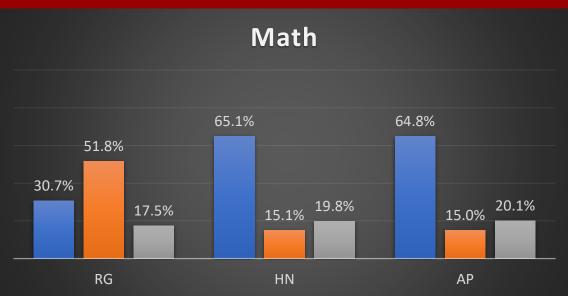

### Middle School: Racial Demographics across the content areas

### High School: Racial Demographics across the content areas

RG = Regular Ed.

HN = Honors

AP = Advanced Placement

RG = Regular Ed.

HN = Honors

AP = Advanced Placement