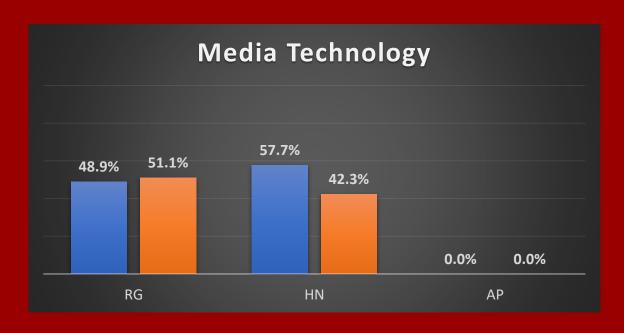

### High School: Racial Demographics across the content areas

RG = Regular Ed.

HN = Honors

AP = Advanced Placement

RG = Regular Ed.

HN = Honors

AP = Advanced Placement