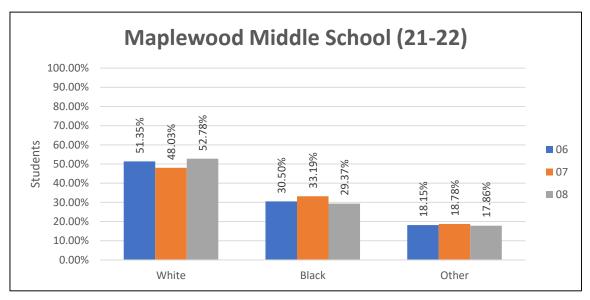

of Access & Equity Board of Education Meeting, December 20, 2021

#### **Enrollment data for BPW Settlement**

"By January 31st of each year, the District will prepare a written report of course enrollments by race and gender for all courses in grades 6-8 and 9-12 for each specific school and, to the extent permitted by federal and state student data privacy laws concerning data deidentification, will publicize the report on the District website and through social media. This obligation shall remain in effect for three school years following the expiration of the monitor's term, or following the monitor's certification of compliance as set forth in paragraph six (6), whichever comes first."



### Enrollment data over the last two years





### Enrollment data by Grade for 2021-22SY









### Middle School: Racial Demographics across the content areas









































### High School: Racial Demographics across the content areas









RG = Regular Ed.

HN = Honors

AP = Advanced Placement









RG = Regular Ed.

HN = Honors

AP = Advanced Placement





# Middle School: Gender across the content areas

#### ■ Females ■ Males

































### High School: Gender across the content areas



RG = Regular Ed.

HN = Honors

AP = Advanced Placement

HN = Honors







RG = Regular Ed.



AP = Advanced Placement