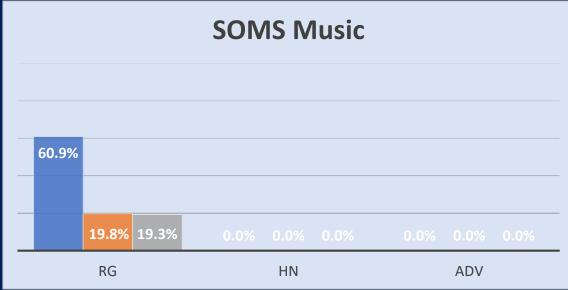

W Settlement**

"By January 31st of each year, the District will prepare a written report of course enrollments by race and gender for all courses in grades 6-8 and 9-12 for each specific school and, to the extent permitted by federal and state student data privacy laws concerning data deidentification, will publicize the report on the District website and through social media. This obligation shall remain in effect for three school years following the expiration of the monitor's term, or following the monitor's certification of compliance as set forth in paragraph six (6), whichever comes first."



### Enrollment data over the last two years





### Enrollment data by Grade for 2021-22SY









### Middle School: Racial Demographics across the content areas









































### High School: Racial Demographics across the content areas









RG = Regular Ed.

HN = Honors

AP = Advanced Placement









RG = Regular Ed.

HN = Honors

AP = Advanced Placement





# Middle School: Gender across the content areas

#### ■ Females ■ Males

































### High School: Gender across the content areas



RG = Regular Ed.

HN = Honors

AP = Advanced Placement

HN = Honors







RG = Regular Ed.



AP = Advanced Placement