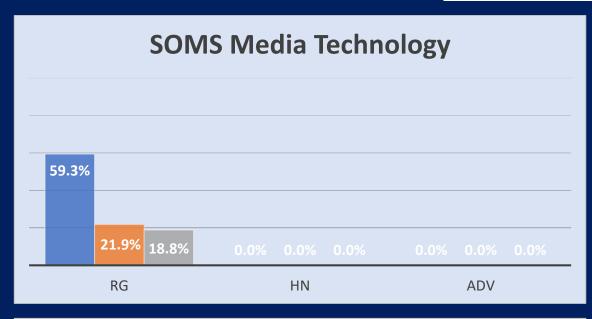

lement**

"By January 31st of each year, the District will prepare a written report of course enrollments by race and gender for all courses in grades 6-8 and 9-12 for each specific school and, to the extent permitted by federal and state student data privacy laws concerning data deidentification, will publicize the report on the District website and through social media. This obligation shall remain in effect for three school years following the expiration of the monitor's term, or following the monitor's certification of compliance as set forth in paragraph six (6), whichever comes first."



### Enrollment data over the last two years





### Enrollment data by Grade for 2021-22SY









### Middle School: Racial Demographics across the content areas









































### High School: Racial Demographics across the content areas









RG = Regular Ed.

HN = Honors

AP = Advanced Placement









RG = Regular Ed.

HN = Honors

AP = Advanced Placement





# Middle School: Gender across the content areas

#### ■ Females ■ Males

































### High School: Gender across the content areas



RG = Regular Ed.

HN = Honors

AP = Advanced Placement

HN = Honors







RG = Regular Ed.



AP = Advanced Placement