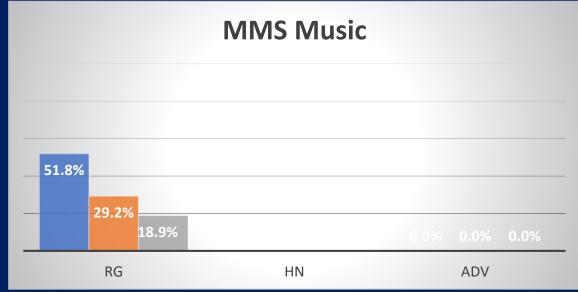

Settlement**

"By January 31st of each year, the District will prepare a written report of course enrollments by race and gender for all courses in grades 6-8 and 9-12 for each specific school and, to the extent permitted by federal and state student data privacy laws concerning data deidentification, will publicize the report on the District website and through social media. This obligation shall remain in effect for three school years following the expiration of the monitor's term, or following the monitor's certification of compliance as set forth in paragraph six (6), whichever comes first."



### Enrollment data over the last two years





### Enrollment data by Grade for 2021-22SY









### Middle School: Racial Demographics across the content areas









































### High School: Racial Demographics across the content areas









RG = Regular Ed.

HN = Honors

AP = Advanced Placement









RG = Regular Ed.

HN = Honors

AP = Advanced Placement





# Middle School: Gender across the content areas

#### ■ Females ■ Males

































### High School: Gender across the content areas



RG = Regular Ed.

HN = Honors

AP = Advanced Placement

HN = Honors







RG = Regular Ed.



AP = Advanced Placement