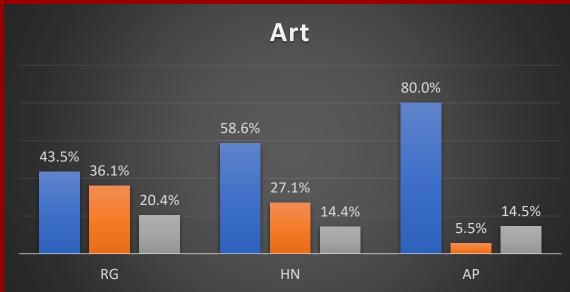

### High School: Racial Demographics across the content areas

RG = Regular Ed.

HN = Honors

AP = Advanced Placement

RG = Regular Ed.

HN = Honors

AP = Advanced Placement