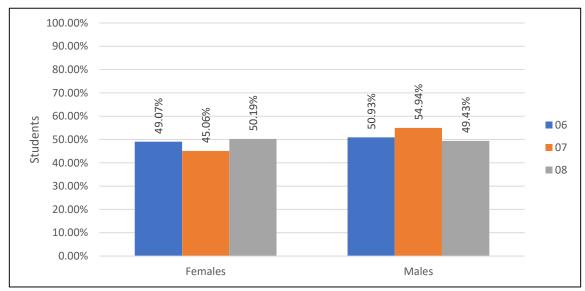

### Enrollment data by Grade for 2021-22SY

# Middle School: Gender across the content areas

#### ■ Females ■ Males