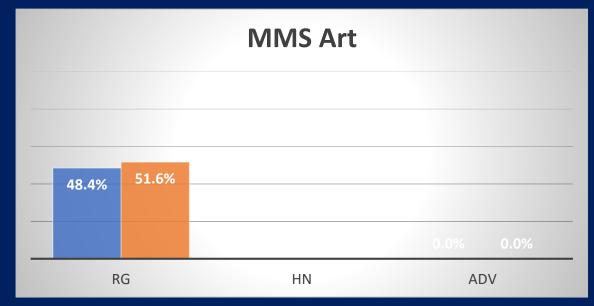

on, will publicize the report on the District website and through social media. This obligation shall remain in effect for three school years following the expiration of the monitor's term, or following the monitor's certification of compliance as set forth in paragraph six (6), whichever comes first."



### Enrollment data over the last two years





### Enrollment data by Grade for 2021-22SY









### Middle School: Racial Demographics across the content areas









































### High School: Racial Demographics across the content areas









RG = Regular Ed.

HN = Honors

AP = Advanced Placement









RG = Regular Ed.

HN = Honors

AP = Advanced Placement





# Middle School: Gender across the content areas

#### ■ Females ■ Males

































### High School: Gender across the content areas



RG = Regular Ed.

HN = Honors

AP = Advanced Placement

HN = Honors







RG = Regular Ed.



AP = Advanced Placement